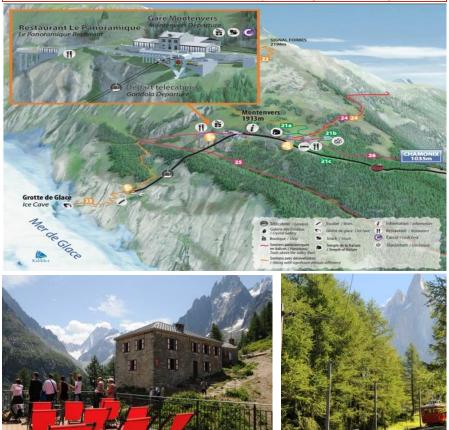

## 

- 20 min journey duration for 1000m of height difference
  - 2H30 minimum visit time

ADVISES: warm clothes for the top, good shoes to access the Ice Cave at the Montenvers (+/- 100 steps) CHILDREN ACCESS: YES from 12 months old ELDERLY ACCESS: YES unless medical advice DISABLED ACCESS (in wheelchair with accompanying person): YES indicate when buying your tickets

No access to the Ice Cave
Access to the Glacorium and Crystal Gallery with accompanying persons
Electric chairs subject to dimension

**TOILETS:** Chamonix departure station, at the top in the Hotel du Montenvers and at the arrival station