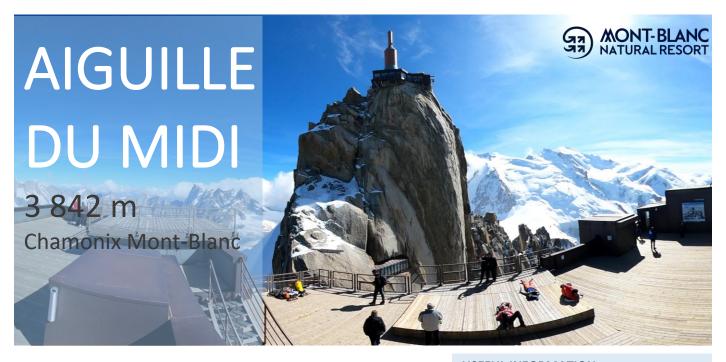

## **USEFUL INFORMATION:**

CHAMONIX
AIGUILLE DU MIDI
100 Place de L'Aiguille du Midi
74400 Chamonix

BUS: Lines 3/V2 et Le Mulet

2 Cable cars
20 min journey for 2747m of height difference

2H30 minimum visit time