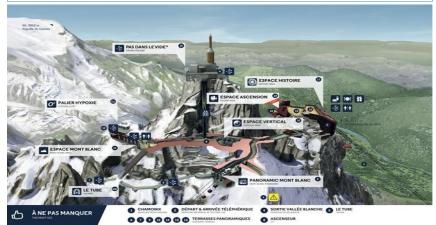

- Summit lift available
- 1 wheelchair MAX in "the Step into the Void" with accompanying person
- Summit restaurants (at the top): NO CABLE CAR ACCESS: you must have a boarding number to access to the cable car during busy periods (for any type of tickets)
- pick it up at the GROUP TICKET DESK **TOILETS:** YES at the departure & at the top of the Aiguille du Midi