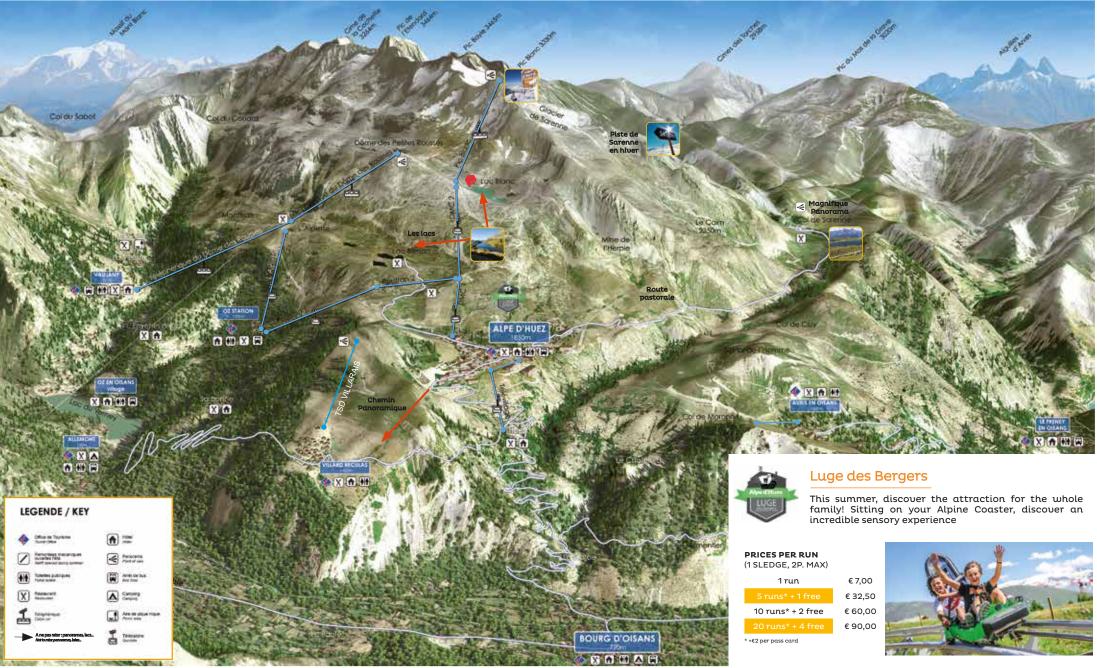

## HIKES & ACTIVITIES

#### Lift timetable SUMMER 2020\*

From Saturday 4th of July to Sunday 6th of September 2020

Roam the Alpe d'Huez grand domaine area on foot or MTB! Up to an altitude of 3,330m, 250km routes for your pleasure

### Going for a hike

۲

#### LAC BLANC ITINERARY 💮 NEW

#### Access via DMC / Return ticket to 2,700m

A theme itinerary accompanies hikers along the Lac Blanc trail, satisfying the curiosity of mountain lovers: find out more about the geology, wild animals,

plants and even history of the surrounding environment! This hike is suitable for all abilities, all ages.

#### THE LAKE LOOP

#### Access: via DMC 1 / Return ticket to 2,100m (€6.50 per pers.)

Discover the splendour of our mountain lakes along this 1½ hour walk: Lac Carrelet, Lac Besson and Lac Noir.

The loop takes 1½ hours, and is easy even with children (see hike map no. 2, route 238, map on sale at our desks).

#### PIC BLANC

#### Access: via DMC 1 + 2 + Pic Blanc cable car / day lift pass (from €15,50/pers.)

Enjoy the exceptional panorama from Pic Blanc, at an altitude of 3,330m. Admire the incredible 360° view and identify the surrounding mountains with the help of the two orientation tables. From here, you can see one fifth of France! From 2,700m (1hr 55min route, intermediate level): walk through the Herpie mines

in the footsteps of the miners of the Middle Ages (see hike map no. 2, route 258, map on sale at our desks).