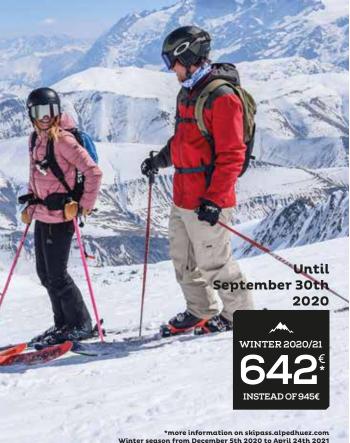

| 9             | SUMMER SEASON PASS* (4) |          |  |  |
|---------------|-------------------------|----------|--|--|
|               |                         |          |  |  |
| Summer season | € 162,50                | € 182,00 |  |  |
|               |                         |          |  |  |